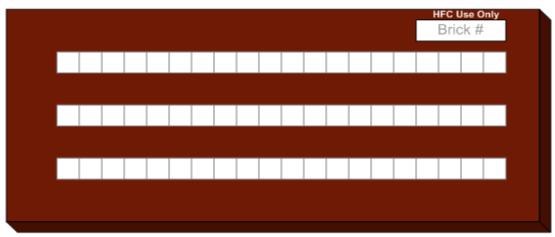

Please help us support the memorial by purchasing a brick for the walkway. Two sizes are available, a 4" x 8" brick which has 3 lines of 20 spaces available and an 8" x 8" brick that has 6 lines of 20 spaces available for your message. The 4x8 brick costs \$100.00 each and the 8x8 brick costs \$200.00 each. (See next page for Order Form).

## **ORDER FORM**

The 4" X 8" brick can be purchased for \$100.00 and has 3 lines of 20 spaces Family/Personal Brick

(One letter per space including space between words)

The 4" X 8" brick can be purchased for \$200.00 and has 6 lines of 20 spaces Corporate/Family Brick