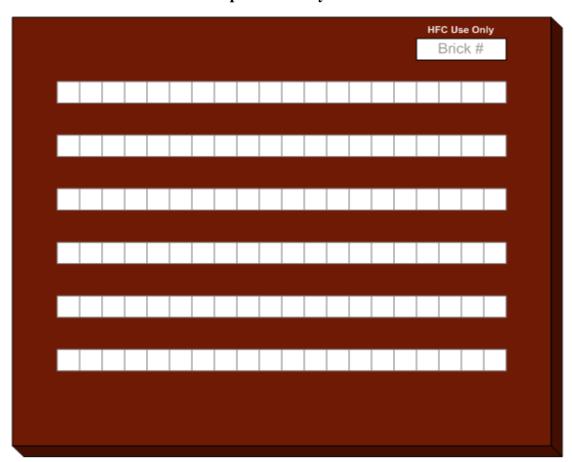

Please help us support the memorial by purchasing a brick for the walkway. Two sizes are available, a 4" x 8" brick which has 3 lines of 20 spaces available and an 8" x 8" brick that has 6 lines of 20 spaces available for your message. The 4x8 brick costs \$100.00 each and the 8x8 brick costs \$200.00 each. (See next page for Order Form).

## **ORDER FORM**

The 4" X 8" brick can be purchased for \$100.00 and has 3 lines of 20 spaces Family/Personal Brick

(One letter per space including space between words)

The 4" X 8" brick can be purchased for \$200.00 and has 6 lines of 20 spaces Corporate/Family Brick

(One letter per space including space between words)